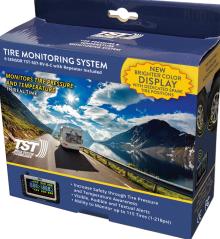

TST WIDE-SCREEN COLOR DISPLAY Simultaneous, Real-time alerts for Tire Pressure and Temperature.

### MONITOR YOUR TIRES FROM THE DRIVER'S SEAT.

Increased awareness brings increased safety, tire life and fuel economy.

#### **EXPANDABLE SYSTEMS FOR UP TO 115 TIRES AND 4 TRAILERS**

Designed to Commercial Vehicle Standards.

Easy Installation.

- All Sensors are Compatible with Each Other so you can Mix & Match Sensors to Monitor a Variety of Applications at the Same Time.
- User-Replaceable Batteries on Cap & Flow-Thru Sensors -- Code Lock Keeps Sensors Paired After Battery Maintenance.
- Monitor Power Unit and up to 4 Trailers and 115 Tires, Including Spares.