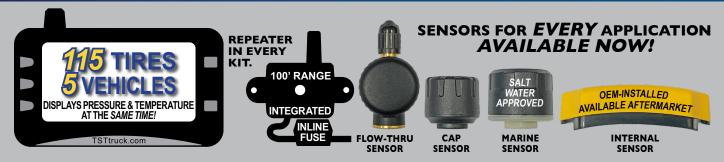

#### **EXPANDABLE SYSTEMS FOR UP TO 115 TIRES AND 4 TRAILERS**

Designed to Commercial Vehicle Standards.

Easy Installation.

- All Sensors are Compatible with Each Other so you can Mix & Match Sensors to Monitor a Variety of Applications at the Same Time.
- User-Replaceable Batteries on Cap & Flow-Thru Sensors -- Code Lock Keeps Sensors Paired After Battery Maintenance.
- Monitor Power Unit and up to 4 Trailers and 115 Tires, Including Spares.