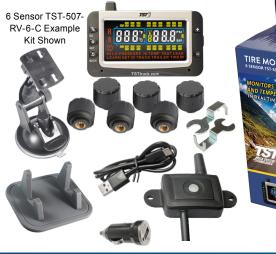

TST WIDE-SCREEN COLOR DISPLAY Simultaneous, Real-time alerts for Tire Pressure and Temperature.

### MONITOR YOUR TIRES FROM THE DRIVER'S SEAT.

Increased awareness brings increased safety, tire life and fuel economy.