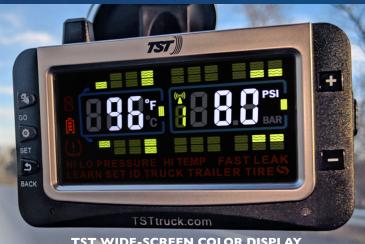

# TIRE PRESSURE MONITORING **SYSTEM**



### **MONITOR YOUR TIRES** FROM THE DRIVER'S SEAT.



Increased awareness brings increased safety, tire life and fuel economy.

## HIT THE TRAILS... AND BRING IT WITH YOU!

Most Toys have Tires.

Why not travel with peace-of-mind wherever the trail takes you!

TST's expandable options make it easy to monitor your tires on:

- ✓ Side-by-Sides
- ✓ Motorcycles
- **✓** ATVs
- ✓ Dirt Bikes
- ✓ Dune Buggies
- **✓** Golf Carts





























### WHAT SETS 757 TPMS KITS APART?





#### **EXPANDABLE SYSTEMS FOR UP TO 115 TIRES AND 4 TRAILERS**

- Designed to Commercial Vehicle Standards.
- ✓ Easy Installation.
- All Sensors are Compatible with Each Other so you can Mix & Match Sensors to Monitor a Variety of Applications at the Same Time.
- User-Replaceable Batteries on Cap & Flow-Thru Sensors -- Code Lock Keeps Sensors Paired After Battery Maintenance.
- Monitor Power Unit and up to 4 Trailers and 115 Tires, Including Spares.



### **SENSOR CODE DIAGRAM**



#### **CUSTOMER SUPPORT INFORMATION:**

WEB: www.TSTtruck.com/product-support

**EMAIL:** support@TSTtruck.com

PHONE: (770) 889-9102

**HOURS:** Monday-Friday 9am-8pm,

Saturday 9am-2pm (EST)

www.TSTtruck.com to make s