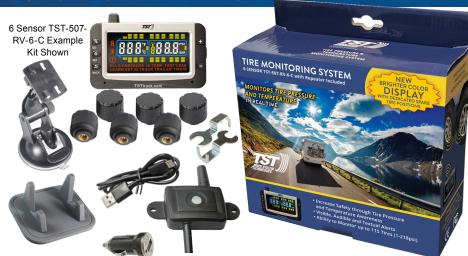

# TIRE PRESSURE MONITORING **SYSTEM**

### **MONITOR YOUR TIRES** FROM THE DRIVER'S SEAT.

Increased awareness brings increased safety, tire life and fuel economy.