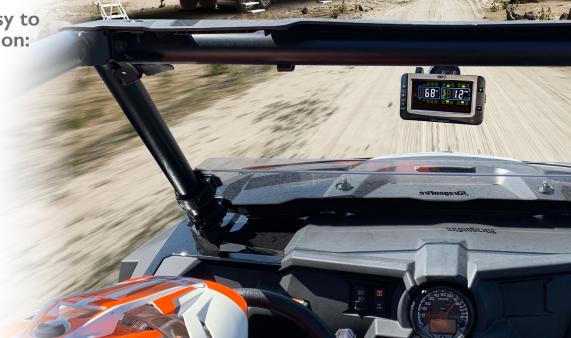

## HIT THE TRAILS... AND BRING IT WITH YOU!

Most Toys have Tires.

Why not travel with peace-of-mind wherever the trail takes you!

TST's expandable options make it easy to monitor your tires on:

- ✓ Side-by-Sides
- ✓ Motorcycles
- **✓** ATVs
- ✓ Dirt Bikes
- ✓ Dune Buggies
- **✓** Golf Carts