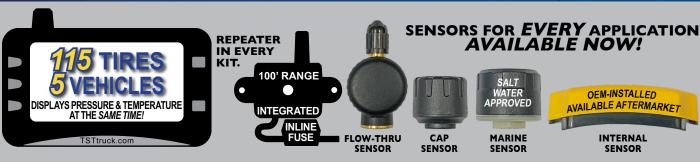

### WHAT SETS 757 TPMS KITS APART?

#### **EXPANDABLE SYSTEMS FOR UP TO 115 TIRES AND 4 TRAILERS**

- Designed to Commercial Vehicle Standards.
- ✓ Easy Installation.
- All Sensors are Compatible with Each Other so you can Mix & Match Sensors to Monitor a Variety of Applications at the Same Time.
- User-Replaceable Batteries on Cap & Flow-Thru Sensors -- Code Lock Keeps Sensors Paired After Battery Maintenance.
- Monitor Power Unit and up to 4 Trailers and 115 Tires, Including Spares.