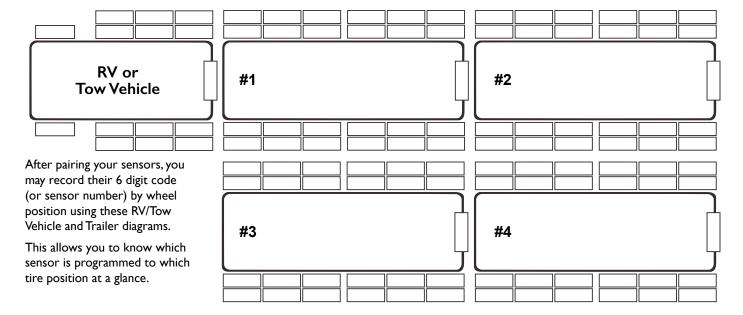

oys have Tires.

Why not travel with peace-of-mind wherever the trail takes you!

TST's expandable options make it easy to monitor your tires on:

- ✓ Side-by-Sides
- ✓ Motorcycles
- **✓** ATVs
- ✓ Dirt Bikes
- ✓ Dune Buggies
- **✓** Golf Carts





























### WHAT SETS 757 TPMS KITS APART?





#### **EXPANDABLE SYSTEMS FOR UP TO 115 TIRES AND 4 TRAILERS**

- Designed to Commercial Vehicle Standards.
- ✓ Easy Installation.
- All Sensors are Compatible with Each Other so you can Mix & Match Sensors to Monitor a Variety of Applications at the Same Time.
- User-Replaceable Batteries on Cap & Flow-Thru Sensors -- Code Lock Keeps Sensors Paired After Battery Maintenance.
- Monitor Power Unit and up to 4 Trailers and 115 Tires, Including Spares.



### **SENSOR CODE DIAGRAM**



#### **CUSTOMER SUPPORT INFORMATION:**

WEB: www.TSTtruck.com/product-support

**EMAIL:** support@TSTtruck.com

PHONE: (770) 889-9102

**HOURS:** Monday-Friday 9am-8pm,

Saturday 9am-2pm (EST)

www.TSTtruck.com to make s