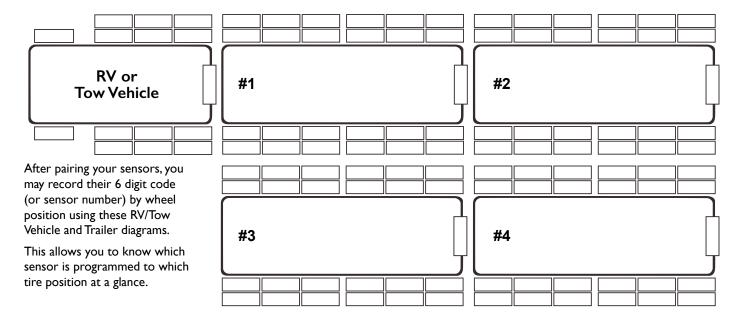

AY
Simultaneous, Real-time alerts for Tire Pressure and Temperature.

MONITOR UP TO 4 TRAILERS WITH THE SAME SYSTEM, INCLUDING SPARES. (YOU CAN ALSO ADD SENSORS TO YOUR TOW VEHICLE IF NOT ALREADY EOUIPPED)



# WITHOUT TIRE WORRIES.

TST's Hybrid/Marine Sensors are Salt Water Approved and available in 2 or 4 Sensor Kits. Or, simply add sensors to your existing system!

















### WHAT SETS 757 TPMS KITS APART?





#### **EXPANDABLE SYSTEMS FOR UP TO 115 TIRES AND 4 TRAILERS**

- ✓ Designed to Commercial Vehicle Standards.
- Easy Installation.
- All Sensors are Compatible with Each Other so you can Mix & Match Sensors to Monitor a Variety of Applications at the Same Time.
- ✓ Monitor Power Unit and up to 4 Trailers and 115 Tires, Including Spares.



#### **SENSOR CODE DIAGRAM**



#### **CUSTOMER SUPPORT INFORMATION:**

WEB: www.TSTtruck.com/product-support

**EMAIL:** support@TSTtruck.com

**PHONE**: (770) 889-9102

**HOURS:** Monday-Friday 9am-8pm,

Saturday 9am-2pm (EST)

www.TSTtruck.com to make s