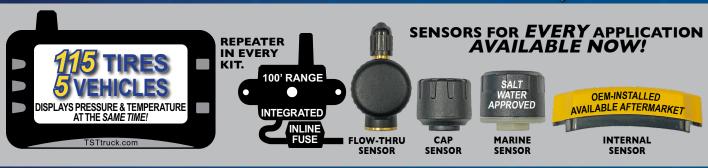

#### **EXPANDABLE SYSTEMS FOR UP TO 115 TIRES AND 4 TRAILERS**

- ✓ Designed to Commercial Vehicle Standards.
- Easy Installation.
- All Sensors are Compatible with Each Other so you can Mix & Match Sensors to Monitor a Variety of Applications at the Same Time.
- ✓ Monitor Power Unit and up to 4 Trailers and 115 Tires, Including Spares.

#### **SENSOR CODE DIAGRAM**