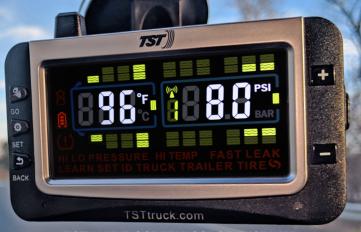

### THE IDEAL TPMS **SOLUTION FOR YOUR MARINE TRAILER!**

TST WIDE-SCREEN COLOR DISPLAY
Simultaneous, Real-time alerts for Tire Pressure and Temperature.

MONITOR UP TO 4 TRAILERS WITH THE SAME SYSTEM, INCLUDING SPARES. (YOU CAN ALSO ADD SENSORS TO YOUR TOW VEHICLE IF NOT ALREADY EOUIPPED)