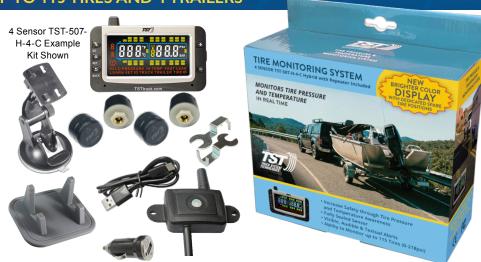

### THE IDEAL TPMS **SOLUTION FOR YOUR MARINE TRAILER!**

TST WIDE-SCREEN COLOR DISPLAY
Simultaneous, Real-time alerts for Tire Pressure and Temperature.

MONITOR UP TO 4 TRAILERS WITH THE SAME SYSTEM, INCLUDING SPARES. (YOU CAN ALSO ADD SENSORS TO YOUR TOW VEHICLE IF NOT ALREADY EOUIPPED)

# WITHOUT TIRE WORRIES.

TST's Hybrid/Marine Sensors are Salt Water Approved and available in 2 or 4 Sensor Kits. Or, simply add sensors to your existing system!

#### **EXPANDABLE SYSTEMS FOR UP TO 115 TIRES AND 4 TRAILERS**

- ✓ Designed to Commercial Vehicle Standards.
- Easy Installation.
- All Sensors are Compatible with Each Other so you can Mix & Match Sensors to Monitor a Variety of Applications at the Same Time.
- ✓ Monitor Power Unit and up to 4 Trailers and 115 Tires, Including Spares.